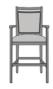

# pinetta

Bar Stool

Kwalu's Pinetta Bar stool features classic tapered arms and a show frame back. The show frame back with handgrip style is optional. Elegant piping detail is standard on the seat cushion. This stylish high stool looks great at any bar.

Model: PNSTB01