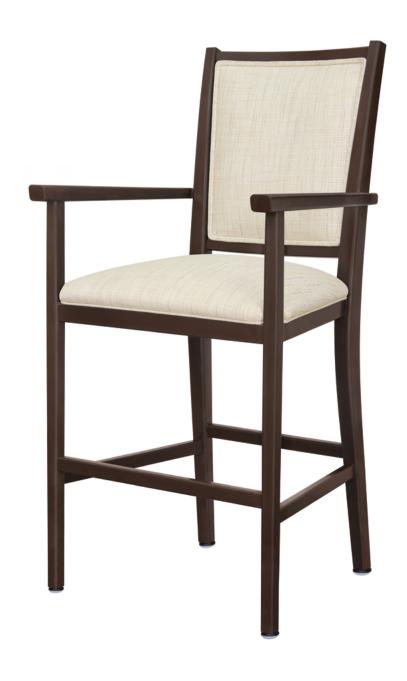

# pinetta

Bar Stool

Kwalu's Pinetta Bar stool features classic tapered arms and a show frame back. The show frame back with handgrip style is optional. Elegant piping detail is standard on the seat cushion. This stylish high stool looks great at any bar.

Model: PNSTB01

**Optional Handgrip** 

Handgrip available and optional.

Bar & Counter Height

Counter and bar heights available.