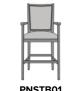

# pinetta

Bar Stool

Kwalu's Pinetta Bar stool features classic tapered arms and a show frame back. The show frame back with handgrip style is optional. Elegant piping detail is standard on the seat cushion. This stylish high stool looks great at any bar.

Model: PNSTB01

# Statement of Line

**PNSTB01** 23.5W 25.25D 47.5H 35.5AH

**PNSTB11** 23.5W 25.25D 47.5H 35.5AH

**PNSTC01** 23.5W 25.25D 42H 30AH

PNSTC11 23.5W 25.25D 42H 30AH