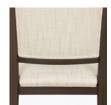

# pinetta

Bar Stool

Kwalu's Pinetta Bar stool features classic tapered arms and a show frame back. The show frame back with handgrip style is optional. Elegant piping detail is standard on the seat cushion. This stylish high stool looks great at any bar.

#### **Durable Finish**

Kwalu's solid surface (1/8" thick) proprietary finish doesn't have any of the drawbacks of wood. The frames are moisture impervious, graffiti-resistant, easy to clean and maintenance-free.

**Optional Handgrip** 

Handgrip available and optional.

Bar & Counter Height

Counter and bar heights available.