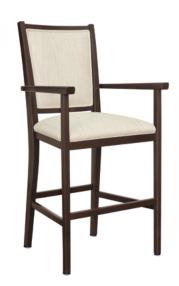

# pinetta

Bar Stool

Kwalu's Pinetta Bar stool features classic tapered arms and a show frame back. The show frame back with handgrip style is optional. Elegant piping detail is standard on the seat cushion. This stylish high stool looks great at any bar.

Model: PNSTB01