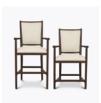

# pinetta

Bar Stool

Kwalu's Pinetta Bar stool features classic tapered arms and a show frame back. The show frame back with handgrip style is optional. Elegant piping detail is standard on the seat cushion. This stylish high stool looks great at any bar.

# Statement of Line

**PNSTB01** 23.5W 25.25D 47.5H 35.5AH

**PNSTB11** 23.5W 25.25D 47.5H 35.5AH

**PNSTC01** 23.5W 25.25D 42H 30AH

PNSTC11 23.5W 25.25D 42H 30AH